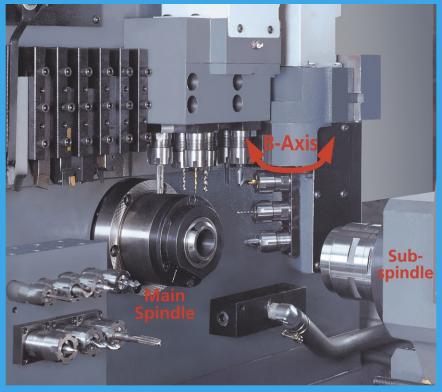

Eurotech SwissTurn ZEIT Swiss-Type CNC -9-axis and up to 42 mm, with 2 Y-axes, B-axis, C-axis and sub-spindle.

**EUROTECH** *Runs Faster... Sleeps Less!* | phone: (352) 799-5223 | fax: (352) 799-4662 | email: info@eurotechelite.com visit: "http://www.eurotechelite.com/videos.aspx" For an in-depth view of Eurotech machining capabilities!