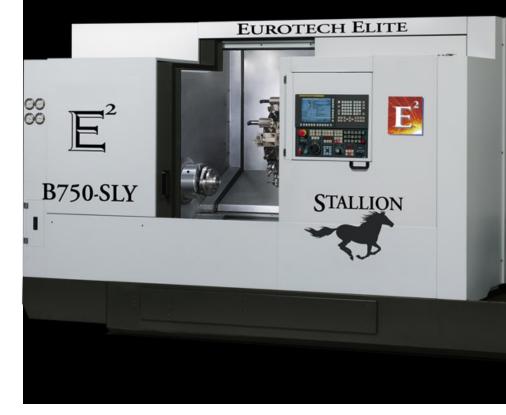

# EUROTECH ISBUILTTO

воотн 134533

Eurotech's Newest Technology will be cutting at the show, namely models: Stallion B750, Rapido B436Y2, Spinner TTC300, SwissTurn Xtreme

SEE

ΜΑΡ

See Why Customers are turning to Swiss Turn Hybrid: 1) Hybrid machine with up to 42mm capacity. 2) FREE lifetime training and local service. 3) 3 Year Mitsubishi warranty, parts and labor. 4) More HP and more tools.