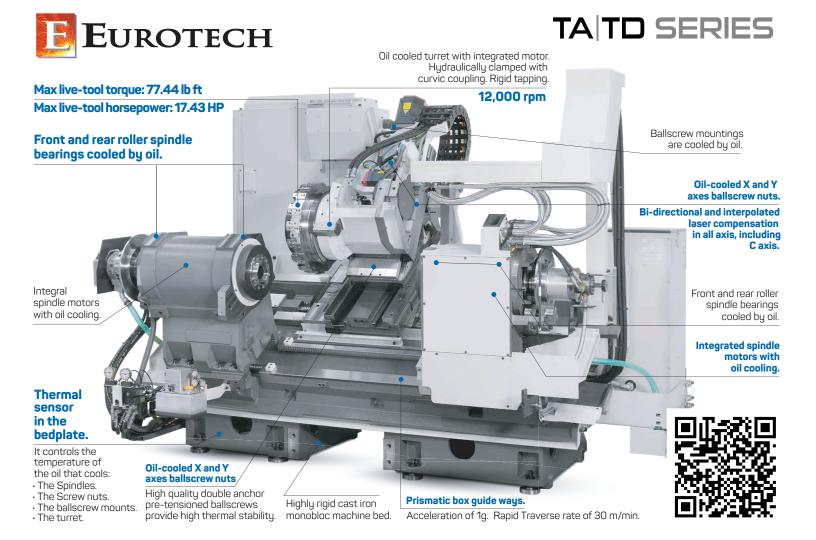

Press Release: March 23, 2020

Eurotech is now offering the Eurotech Universal Series — 100% manufactured with Europe's best craftsmanship, 4th generation technology, and unbeatable accuracy. In this series of universal chucking machines there are three products: Forza, Alta, and Toro. *Never has chucking been so fast, powerful, accurate, and simple!* 