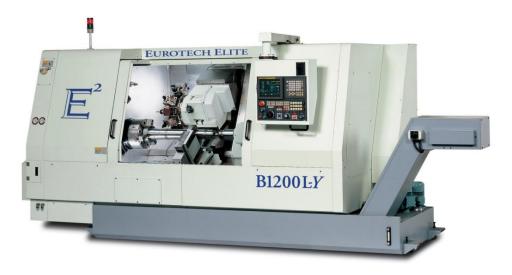

## A BIG, POWERFUL TURN/MILL CENTER THAT IS FAST, ACCURATE AND REAL SMART

Most machines that boast of 40 hp, double wound motor, 48" centers, over 4" bar and over 15" turning are slower and less accurate than smaller machines...NOT THIS ONE!

This turn/mill center delivers Eurotech's legendary speed and accuracy with glass scales in X, Y, and C axis as well as airconditioned electronics and tool probe system.

SIM

With features like up to 96 cutting tools or 24 live tools, you can machine either extremely complex parts in one operation or make hundreds of different parts with one set-up; and most importantly do it simply with Eurotech advanced technical features such as