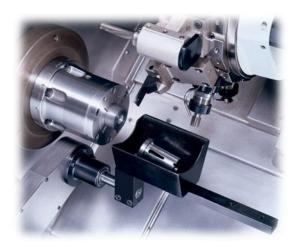

This turn/mill center delivers Eurotech's legendary speed and accuracy with glass scales in X, Y, and C axis as well as airconditioned electronics and tool probe system.

SIM

With features like up to 96 cutting tools or 24 live tools, you can machine either extremely complex parts in one operation or make hundreds of different parts with one set-up; and most importantly do it simply with Eurotech advanced technical features such as

damage protection software, tool load monitoring, tool life management, rigid tapping and polygonal turning.

Eurotech, 1150 Ponce de Leon, Brooksville, FL 34601

phone: 352.799.5223 fax: 352.799.4662

www.eurotechelite.com