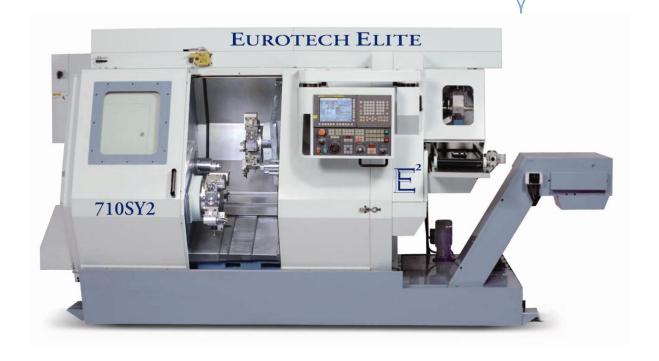

## Eurotech

Eurotech Dual Y-axis 420/710 SY2, a 12-axis bar machine turn/mill, has the technology to produce precise, complex parts in one operation while reducing cycle times, setup time, inspections, handling and scrap rates. The compact yet massive cast-iron machine base assures stability and rigidity in extremely heavy and accurate machining operations. The most advanced technical design encompasses "Clear Shift Sub-Spindle." Both turrets can machine on main or sub-spindle without interference. For more information, please visit Eurotech at www.eurotechelite.com.